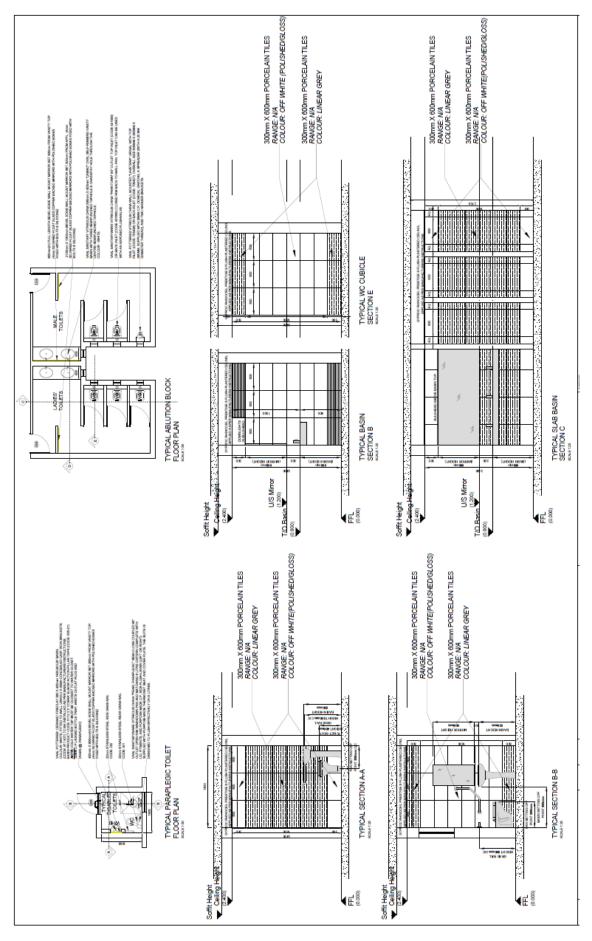

## **SANITARY FITTINGS SCHEDULE** PROJECT TITLE: FITOUT PROJECT KEY: NAME: **DESCRIPTION: FLOOR TILES** Α 600mm X 600mm PORCELAIN FLOOR TILE (ANTI-SLIP) RANGE: N/A COLOUR: CONCRETE NATURAL В **WALL TILES** 300mm X 600mm POLISHED PORCELAIN WALL TILES RANGE: N/A **COLOUR: WHITE** (PLEASE REFER TO TYPICAL ABLUTION LAYOUT; DRW 00) C WALL TILES (DÉCOR) 300mm X 600mm PORCELAIN WALL TILES RANGE: N/A **COLOUR: LINEAR GREY** (TO BE USED AS DÉCOR TILE ON WALL – PLEASE REFER TO TYPICAL ABLUTION LAYOUT DRW00) **CORNER EDGE STRIP** D 30mm X 30mm X 10mm STAINLESS STEEL CORNER PROTECTOR **TRANSITION STRIP** Ε 8mm SEA - ALUMINIUM STRAIGHT EDGE TRIM.